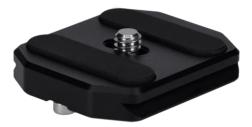

## Quick Release Plate for City Traveler Mark

## Quick Release Plate for City Traveler Mark II

Rollei

- Compatible with Compact Traveler Mark II: Expands your equipment options
- Suitable for Arca-Swiss systems: Wide range of mounting options
- Quick mounting possible: Efficient handling
- Lightweight construction: Perfect for mobile use and trips
- Supports 1/4" tripod thread: Connection variety for cameras

| Technical Data                                                 |                                                                               |
|----------------------------------------------------------------|-------------------------------------------------------------------------------|
| Material                                                       | Aluminum                                                                      |
| Connections                                                    | 1/4 inch screw, Arca-Swiss                                                    |
| Dimensions (L x W x H)   Weight                                | 3.9 x 3.9 x 0.8 cm   20.4 g                                                   |
| What's in the Box and Packaging Details                        |                                                                               |
|                                                                |                                                                               |
| What's in the box                                              | 2x Quick release plate for City Traveler Mark II                              |
| What's in the box<br>Packaging dimensions (L x W x H)   Weight | 2x Quick release plate for City Traveler Mark II<br>5.4 x 4.3 x 2.6 cm   40 g |