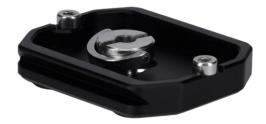

## Quick Release Plate for City Traveler Mark

## Quick Release Plate for City Traveler Mark II

Rollei

- Compatible with Compact Traveler Mark II: Expands your equipment options
- Suitable for Arca-Swiss systems: Wide range of mounting options
- Quick mounting possible: Efficient handling
- Lightweight construction: Perfect for mobile use and trips
- Supports 1/4" tripod thread: Connection variety for cameras

| Technical Data                                                 |                                                                               |
|----------------------------------------------------------------|-------------------------------------------------------------------------------|
| Material                                                       | Aluminum                                                                      |
| Connections                                                    | 1/4 inch screw, Arca-Swiss                                                    |
| Dimensions (L x W x H)   Weight                                | 3.9 x 3.9 x 0.8 cm   20.4 g                                                   |
| What's in the Box and Packaging Details                        |                                                                               |
|                                                                |                                                                               |
| What's in the box                                              | 2x Quick release plate for City Traveler Mark II                              |
| What's in the box<br>Packaging dimensions (L x W x H)   Weight | 2x Quick release plate for City Traveler Mark II<br>5.4 x 4.3 x 2.6 cm   40 g |